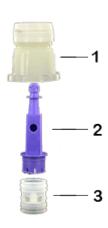

## Material

| Pos | description | Material |
|-----|-------------|----------|
| 1   | Сар         | HDPE     |
| 2   | Tube        | PP       |
| 3   | topette     | LDPE     |