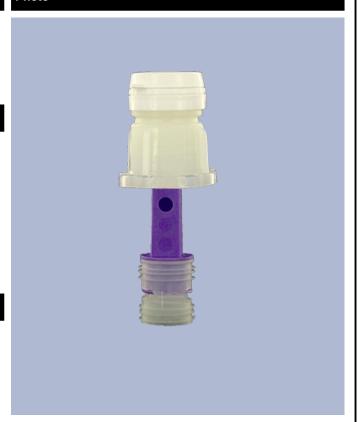

a inviolable cap. At the first use, the dosing-system goes on the bottle.

At the first use, the sealing-ring breaks and the screwing cap dissociates oneself from the dosing-system You only have to press on the side of the bottle to dose and then to pour the product.

Once the bottle is empty, as the dosing system makes one piece with the cap, the entire part comes out of the bottle neck what makes the filling of the bottle easier. Once the bottle is filled, you only have to insert the dosing system once again.

## **General Information**

- Ordering numbers : DOSY RE G BLA

- Weight : 20.00 gr - Color : white

- Dimensions : diameter 41 mm / height 102 mm

## Neck : G141



## Standard packaging:

- 520 pcs per box

- Dimensions : 60 x 40 x 31 cm - Gross weight : 11.18 Kg

## **Photo**



## Material

| Pos | description | Material |
|-----|-------------|----------|
| 1   | Сар         | HDPE     |
| 2   | Tube        | PP       |
| 3   | topette     | LDPE     |