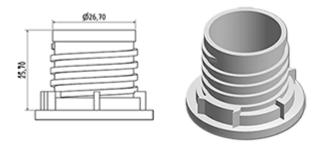

# Datasheet DOSY RE G BLA

The dosing system ist set on a inviolable cap. At the first use, the dosing-system goes on the bottle.

At the first use, the sealing-ring breaks and the screwing cap dissociates oneself from the dosing-system You only have to press on the side of the bottle to dose and then to pour the product.

Once the bottle is empty, as the dosing system makes one piece with the cap, the entire part comes out of the bottle neck what makes the filling of the bottle easier. Once the bottle is filled, you only have to insert the dosing system once again.

## **General Information**

- Ordering numbers : DOSY RE G BLA

- Weight : 20.00 gr - Color : white

- Dimensions : diameter 41 mm / height 102 mm

## Neck : G141



## Standard packaging:

- 520 pcs per box

- Dimensions : 60 x 40 x 31 cm - Gross weight : 11.18 Kg

## **Photo**



## Material

| Pos | description | Material |
|-----|-------------|----------|
| 1   | Сар         | HDPE     |
| 2   | Tube        | PP       |
| 3   | topette     | LDPE     |